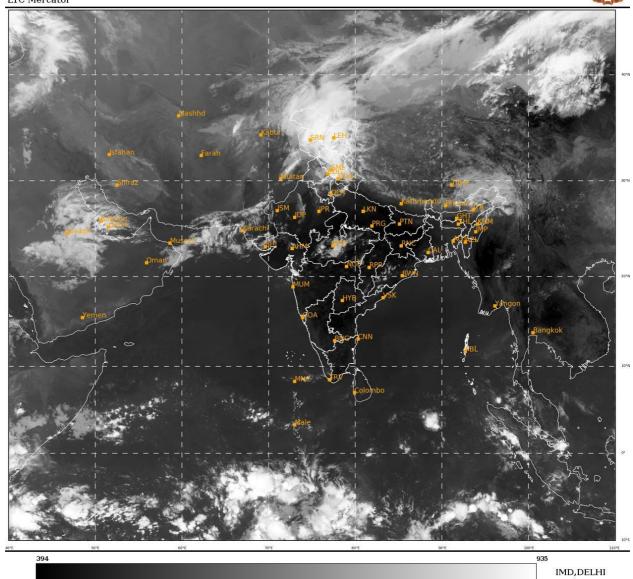

## **BAY OF BENGAL:**

SCATTERED LOW AND MEDIUM CLOUDS WITH EMBEDDED ISOLATED MODERATE TO INTENSE CONVECTION LAY OVER SOUTH ANDAMAN SEA.

## **ARABIAN SEA:**

SCATTERED LOW AND MEDIUM CLOUDS WITH EMBEDDED MODERATE TO INTENSE CONVECTION LAY OVER NORTH ARABIAN SEA AND SOUTH GULF OF CAMBAY AND NEIGHBORHOOD.

**REMARKS: NIL** 

SAT: INSAT-3D IMG IMG\_TIR1 10.8 um L1C Mercator

## 19-04-2023/(0300 to 0326) GMT 19-04-2023/(0830 to 0856) IST